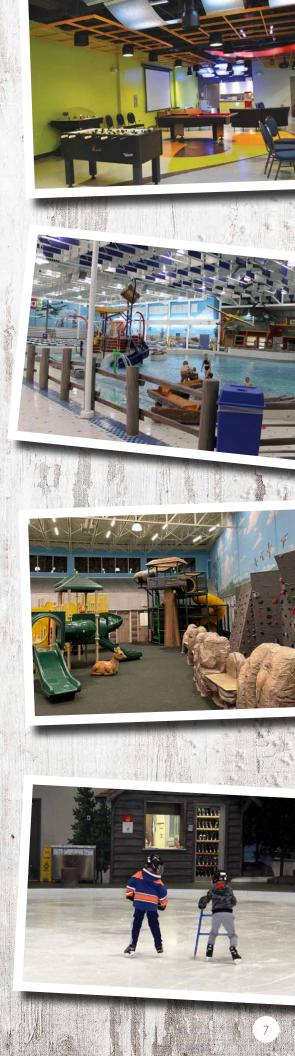

#### **Aquatics Centre**

Designed for all ages

Our Aquatics Centre is full of fun activities for families to enjoy. Our waves begin each day at 10 a.m. for your swimming adventure. You will also enjoy a lazy river, tree house water play feature, tipping bucket and more! Hot tub, steam room and sauna are also available. Please note the wave pool is very popular and capacities can be reached at any time. Please plan to supplement your day with other drop-in activities.

#### Designed for ages 2 to 7

Our indoor play space features a playground, climbing wall, treehouse, and interactive play pods that help foster creative play for kids. Your little one's eyes are sure to light up when they see the endless opportunities for play!

#### Designed for all ages

Our indoor 'pond' provides the perfect opportunity to enjoy a leisurely skate reminiscent of an outdoor, rural space. You will find buildings modeled after the Josephburg community that will provide a unique historical look into rural life in Strathcona County. Skate aids, shoe grippers, child-carriers, and bob-skates are available for our guests at no additional charge. Forget to bring your own skates? We've got you covered. Skate rentals are available for an additional fee.