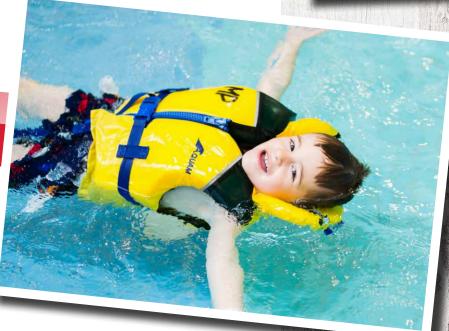

#### **Aquatics Centre**

Designed for all ages

Our Aquatics Centre is full of fun activities for families to enjoy. Our waves begin each day at 10 a.m. for your swimming adventure. You will also enjoy a lazy river, tree house water play feature, tipping bucket and more! Hot tub, steam room and sauna are also available. Please note the wave pool is very popular and capacities can be reached at any time. Please plan to supplement your day with other drop-in activities.

Children under 8 years old must be within arm's reach of someone 14 or older at all times while in the pool. Ratio is one supervising person to a maximum of three kids under eight. Lifejackets are available free of charge on the pool deck.