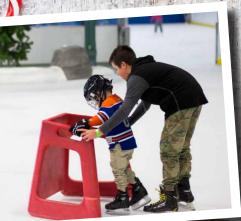

#### Leisure Ice

#### Designed for all ages

Our indoor 'pond' provides the perfect opportunity to enjoy a leisurely skate reminiscent of an outdoor, rural space. You will find buildings modeled after the Josephburg community that will provide a unique historical look into rural life in Strathcona County. Skate aids, shoe grippers, child-carriers, and bob-skates are available for our guests at no additional charge. Forget to bring your own skates? We've got you covered. Skate rentals are available for an additional fee.