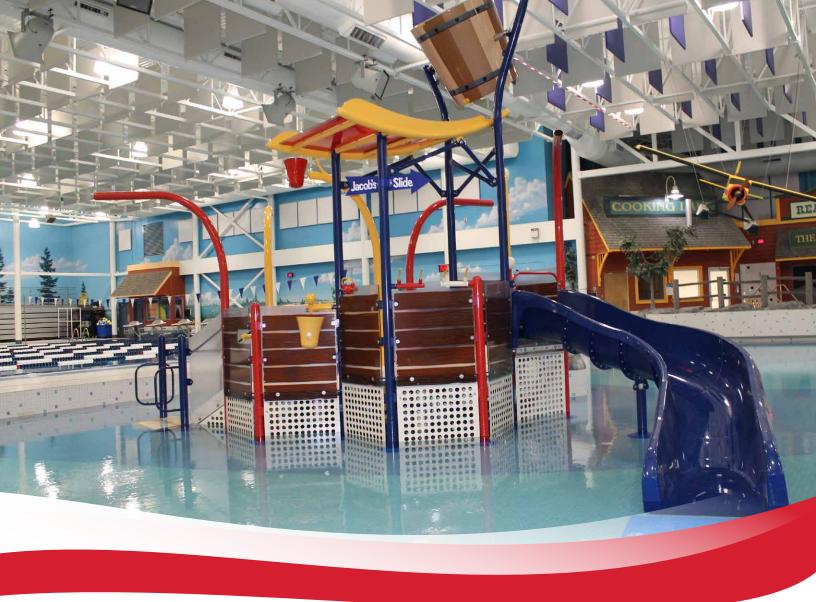

#### **Aquatics Centre**

Designed for all ages

Our Aquatics Centre is full of fun activities for families to enjoy. Our waves begin each day at 10 a.m. for your swimming adventure. You will also enjoy a lazy river, tree house water play feature, tipping bucket and more! Hot tub, steam room and sauna are also available. Please note the wave pool is very popular and capacities can be reached at any time. Please plan to supplement your day with other drop-in activities.