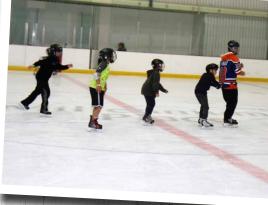

#### Leisure Ice

#### Designed for all ages

Our indoor 'pond' provides the perfect opportunity to enjoy a leisurely skate reminiscent of an outdoor, rural space. You will find buildings modeled after the Josephburg community that will provide a unique historical look into rural life in Strathcona County. Skate aids, shoe grippers, child-carriers, and bob-skates are available for our guests at no additional charge. Forget to bring your own skates? We've got you covered. Skate rentals are available for an additional fee.