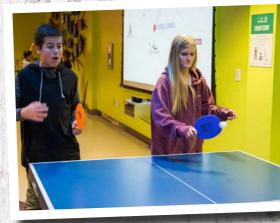

#### Youth Lounge

#### Designed for ages 10 to 17

The Youth Lounge features a Nintendo gaming system with a large projection screen, arcade games, billiards table, ping pong table and air hockey table. Whether your mission is to beat a Pac-Man high score or win an intense air hockey game, your heart rate is sure to go up.